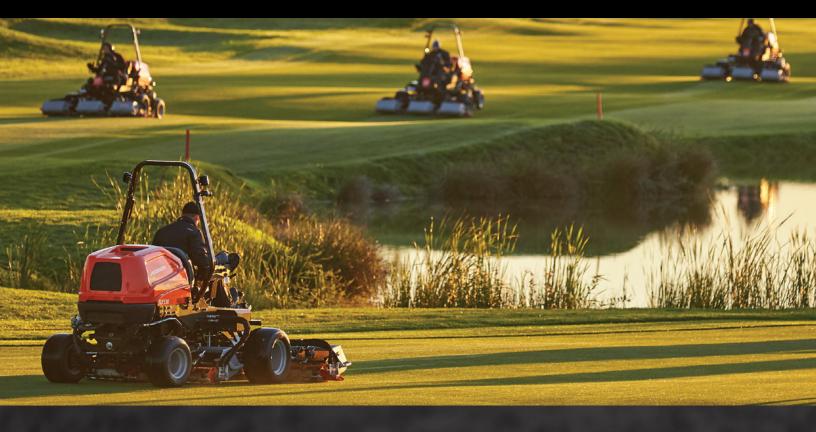

## **SLF530 SUPER LIGHTWEIGHT REEL MOWER**

- · JAKE'S SIGNATURE CUT
- · LESS GROUND PRESSURE THAN A GOLFER'S FOOT
- PERFECTLY DESIGNED FOR UNDULATING TURF

The SLF530 is a super lightweight reel mower, that will get the job done. This highly manoeuvrable mower delivers unrivalled quality of cut. Designed with versatility and application flexibility in mind, the SLF530 is packed full of standard features, including a high resolution, full color screen, which puts advanced onboard diagnostics at your fingertips.

With Jacobsen's signature cut, a trustworthy Kubota® engine and the industry's lightest footprint, the SLF530 is the perfect choice for golf and sports fields where appearance is paramount.

CUTTING 5X5"(12.7CM) DIAMETER X18 REELS