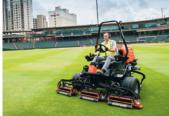

## **SLF530 SUPER LIGHTWEIGHT REEL MOWER**

- · JAKE'S SIGNATURE CUT
- · LESS GROUND PRESSURE THAN A GOLFER'S FOOT
- PERFECTLY DESIGNED FOR UNDULATING TURF

The SLF530 is a super lightweight reel mower, that will get the job done. This highly manoeuvrable mower delivers unrivalled quality of cut. Designed with versatility and application flexibility in mind, the SLF530 is packed full of standard features, including a high resolution, full color screen, which puts advanced onboard diagnostics at your fingertips.

With Jacobsen's signature cut, a trustworthy Kubota® engine and the industry's lightest footprint, the SLF530 is the perfect choice for golf and sports fields where appearance is paramount.

CUTTING 5X5"(12.7CM) DIAMETER X18 REELS