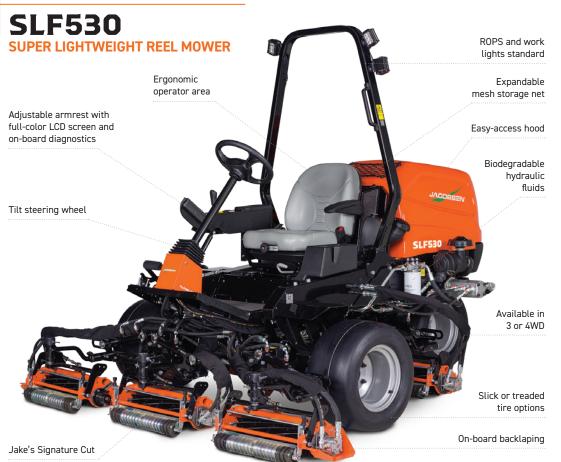

## **SLF530 SUPER LIGHTWEIGHT REEL MOWER**

- · JAKE'S SIGNATURE CUT
- · LESS GROUND PRESSURE THAN A GOLFER'S FOOT
- PERFECTLY DESIGNED FOR UNDULATING TURF

The SLF530 is a super lightweight reel mower, that will get the job done. This highly manoeuvrable mower delivers unrivalled quality of cut. Designed with versatility and application flexibility in mind, the SLF530 is packed full of standard features, including a high resolution, full color screen, which puts advanced onboard diagnostics at your fingertips.

With Jacobsen's signature cut, a trustworthy Kubota® engine and the industry's lightest footprint, the SLF530 is the perfect choice for golf and sports fields where appearance is paramount.

CUTTING 5X5"(12.7CM) DIAMETER X18 REELS

0.70" (7.62MM - 17.8MM)

**ENGINE KUBOTA**° **8**<sub>HP</sub> (18.5KW) DIESEL

(2.63HA) / HR NO OVERLAPS/STOPS

For information and support: www.jacobsen.com / +44 (0) 1473 270 000 / +1-888-438-3946

Easily adjustable mow and transport speeds

Comfortable to operate

Industry's only 3WD or 4WD machine in its class

| REELS AND BLADES                                       |                                                                                                                                                                               |               |                                |
|--------------------------------------------------------|-------------------------------------------------------------------------------------------------------------------------------------------------------------------------------|---------------|--------------------------------|
| NUMBER AND SIZE                                        | 8 or 11 Blade Fairway reel (greens reel cylinders can be installed for custom applications)                                                                                   |               |                                |
| BLADE MATERIAL                                         | Hardened, high manganese carbon steel                                                                                                                                         |               |                                |
| CUTTING UNIT LIFT                                      | Hand operated, joystick controlled hydraulic lift system, one-touch lift/lower control for all reels                                                                          |               |                                |
| TRACTION, BRAKES & SPEED                               |                                                                                                                                                                               |               |                                |
| TRACTION DRIVE                                         | 3WD: Parallel series 3-wheel drive, 2-wheel drive in reverse.<br>4WD: Pure Parallel 4-wheel system with selectable 2 or 4-wheel drive and automatic 2-wheel drive in reverse. |               |                                |
| REEL DRIVE                                             | Fixed displacement hydraulic motors                                                                                                                                           |               |                                |
| HYDRAULIC SYSTEM                                       | 10 micron remote charge filtration, suction screen at tank, oil cooler, side by side radiator                                                                                 |               |                                |
| SERVICE BRAKES                                         | Hydrostatic braking                                                                                                                                                           |               |                                |
| PARKING BRAKES                                         | Wet parking brakes integrated into wheel motors                                                                                                                               |               |                                |
| STEERING                                               | Hydrostatic powered equal displacement cylinder to rear wheels                                                                                                                |               |                                |
| MOWING SPEED                                           | 6.2mph (10km/h)                                                                                                                                                               |               |                                |
| REVERSE SPEED                                          | 3.7mph (6km/h)                                                                                                                                                                |               |                                |
| WEIGHTS & DIMENSIONS                                   | 3WD                                                                                                                                                                           |               | 4WD                            |
| WEIGHT (excluding fuel)                                | 1956lb (887.2kg)                                                                                                                                                              |               | 2053 lb (931.2 kg)             |
| LENGTH (less catchers)                                 |                                                                                                                                                                               | 102" (2.59m)  |                                |
| OVERALL HEIGHT (ROPS up)                               | Day No. 30 (Sept. Comments)                                                                                                                                                   | 83.2" (2.11m) | THE HOUSE STATES IN THE SECOND |
| WHEELBASE                                              | 61.3" (156cm)                                                                                                                                                                 |               | 62" (157cm)                    |
| TRANSPORT WIDTH                                        |                                                                                                                                                                               | 96.7" (2.46m) |                                |
| WORKING WIDTH                                          |                                                                                                                                                                               | 82" (2.08m)   |                                |
| WARRANTY                                               |                                                                                                                                                                               |               |                                |
| MOWER WARRANTY                                         |                                                                                                                                                                               | 2 Years       |                                |
| ACCESSORIES                                            |                                                                                                                                                                               |               |                                |
| ■ Bi-directional turf groomer / brush<br>■ Grass boxes | ■ Powered rear roller brushes<br>■ High height of cut kit                                                                                                                     |               | I Inclinometer<br>I Foot rest  |
| Verticutters                                           | ■ Canopy                                                                                                                                                                      |               | Treaded tires                  |