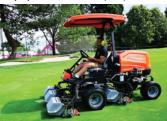

## **SLF530 SUPER LIGHTWEIGHT REEL MOWER**

- · JAKE'S SIGNATURE CUT
- · LESS GROUND PRESSURE THAN A GOLFER'S FOOT
- PERFECTLY DESIGNED FOR UNDULATING TURF

The SLF530 is a super lightweight reel mower, that will get the job done. This highly manoeuvrable mower delivers unrivalled quality of cut. Designed with versatility and application flexibility in mind, the SLF530 is packed full of standard features, including a high resolution, full color screen, which puts advanced onboard diagnostics at your fingertips.

With Jacobsen's signature cut, a trustworthy Kubota® engine and the industry's lightest footprint, the SLF530 is the perfect choice for golf and sports fields where appearance is paramount.

CUTTING 5X5"(12.7CM) DIAMETER X18 REELS