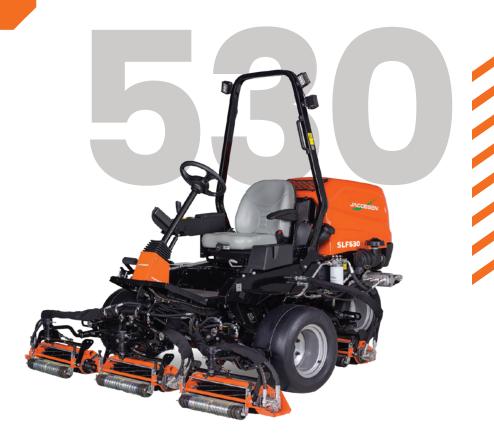

## **SLF530**

SUPER-LIGHTWEIGHT REEL MOWER

## THE LIGHTWEIGHT SOLUTION FOR SUPERIOR MOWING

This super light weight reel mower sets the standard for advanced precision and performance. The SLF530 leaves turf cut to perfection every time with a wide cutting deck and its lightweight design. With less than 10 PSI ground pressure, this machine is ideal for use on golf fairways and sports fields creating the ultimate operator experience.

Equipped with five 5-inch diameter reels as standard, these reels are available in 8 or 11

| blade configurations for maximum customization. |                                                                                                                                                                                 |                  |
|-------------------------------------------------|---------------------------------------------------------------------------------------------------------------------------------------------------------------------------------|------------------|
| REELS AND BLADES                                |                                                                                                                                                                                 |                  |
| NUMBER AND SIZE                                 | 8 or 11 Blade Fairway reel (greens reel cylinders can<br>be installed for custom applications)                                                                                  |                  |
| BLADE MATERIAL                                  | Hardened, high manganese carbon steel                                                                                                                                           |                  |
| CUTTING UNIT LIFT                               | Hand operated, joystick controlled hydraulic lift system,<br>one-touch lift/lower control for all reels                                                                         |                  |
| TRACTION, BRAKES & SPEED                        |                                                                                                                                                                                 |                  |
| TRACTION DRIVE                                  | 3WD: Parallel series 3-wheel drive, 2-wheel drive in reverse.<br>4WD: Pure Parallel 4-wheel system with selectable 2 or 4-wheel<br>drive and automatic 2-wheel drive in reverse |                  |
| REEL DRIVE                                      | Fixed displacement hydraulic motors                                                                                                                                             |                  |
| HYDRAULIC SYSTEM                                | 10 micron remote charge filtration, suction screen at tank,<br>oil cooler, side by side radiator                                                                                |                  |
| SERVICE BRAKES                                  | Hydrostatic braking                                                                                                                                                             |                  |
| PARKING BRAKES                                  | Wet parking brakes integrated into wheel motors                                                                                                                                 |                  |
| STEERING                                        | Hydrostatic powered equal displacement cylinder to rear wheels                                                                                                                  |                  |
| MOWING SPEED                                    | 6.2mph (10km/h)                                                                                                                                                                 |                  |
| REVERSE SPEED                                   | 3.7mph (6km/h)                                                                                                                                                                  |                  |
| WEIGHTS & DIMENSIONS                            | 3WD                                                                                                                                                                             | 4WD              |
| WEIGHT (excluding fuel)                         | 1956lb (887.2kg)                                                                                                                                                                | 2053lb (931.2kg) |
| LENGTH (less catchers)                          | 102" (2.59m)                                                                                                                                                                    |                  |
| OVERALL HEIGHT (ROPS up)                        | 83.2" (2.11m)                                                                                                                                                                   |                  |
| WHEELBASE                                       | 61.3" (156cm)                                                                                                                                                                   | 62" (157cm)      |
| TRANSPORT WIDTH                                 | 96.7" (2.46m)                                                                                                                                                                   |                  |
| WORKING WIDTH                                   | 82" (2.08m)                                                                                                                                                                     |                  |
| WARRANTY                                        |                                                                                                                                                                                 |                  |
| MOWER WARRANTY                                  | 2 years                                                                                                                                                                         |                  |