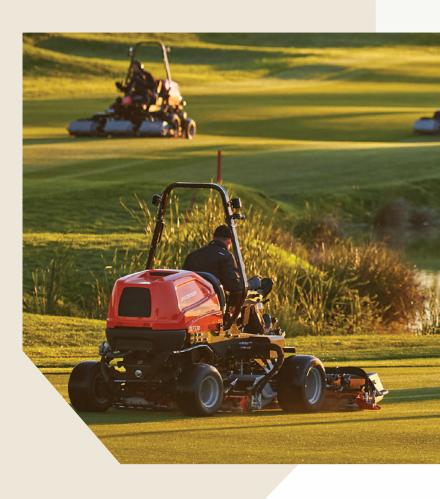

## THE LIGHTWEIGHT SOLUTION FOR SUPERIOR MOWING

This super light weight reel mower sets the standard for advanced precision and performance. The SLF530 leaves turf cut to perfection every time with a wide cutting deck and its lightweight design. With less than 10 PSI ground pressure, this machine is ideal for use on golf fairways and sports fields creating the ultimate operator experience.

LESS GROUND PRESSURE Than a golfer's foot

SUPERIOR MANEUVERABILITY

ONE-TOUCH HYDRAULIC LIFT SYSTEM FOR INCREASED FLEXIBILITY

**CUT WIDTH** 

**82<sup>77</sup>** (2.08M)

**CUT HEIGHT** 

.30<sup>77</sup>-0.70<sup>77</sup> (7.62MM - 17.8MM) **CUTTING CAPACITY** 

**6.5**<sub>AC</sub> (2.63HA) / HR NO OVERLAPS/STOPS

**CUTTING REELS** 

5X5<sup>77</sup>(12.7CM) DIAMETER X18 REELS **ENGINE** 

**24.8**<sub>HP</sub> 18.5KW) DIESEL

DRIVE

3<sub>OR</sub>4 WHEEL DRIVE

Powered by a robust 24.8HP Kubota diesel engine, this gas powertrain delivers consistent, reliable