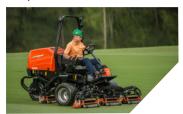

## **SLF530**

SUPER-LIGHTWEIGHT REEL MOWER

## THE LIGHTWEIGHT SOLUTION FOR SUPERIOR MOWING

This super light weight reel mower sets the standard for advanced precision and performance. The SLF530 leaves turf cut to perfection every time with a wide cutting deck and its lightweight design. With less than 10 PSI ground pressure, this machine is ideal for use on golf fairways and sports fields creating the ultimate operator experience.

LESS GROUND PRESSURE Than a golfer's foot

SUPERIOR MANEUVERABILITY

ONE-TOUCH HYDRAULIC LIFT SYSTEM FOR INCREASED FLEXIBILITY

**CUT WIDTH** 

**82<sup>77</sup>** (2.08M)

**CUT HEIGHT** 

.30<sup>77</sup>-0.70<sup>77</sup> (7.62MM - 17.8MM) **CUTTING CAPACITY** 