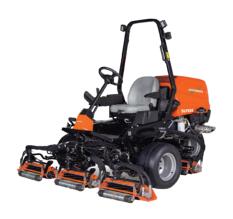

## **SLF530**

SUPER-LIGHTWEIGHT REEL MOWER

LESS GROUND PRESSURE Than a golfer's foot

SUPERIOR MANEUVERABILITY

ONE-TOUCH HYDRAULIC LIFT SYSTEM FOR INCREASED FLEXIBILITY

**CUT WIDTH** 

**82<sup>77</sup>** (2.08M)

**CUT HEIGHT** 

.30<sup>77</sup>-0.70<sup>77</sup> (7.62MM - 17.8MM) **CUTTING CAPACITY** 

**6.5**<sub>AC</sub> (2.63HA) / HR NO OVERLAPS/STOPS

**CUTTING REELS** 

5X5<sup>77</sup>(12.7CM) DIAMETER X18 REELS **ENGINE** 

**24.8**<sub>HP</sub> 18.5KW) DIESEL

DRIVE

3<sub>OR</sub>4 WHEEL DRIVE

Powered by a robust 24.8HP Kubota diesel engine, this gas powertrain delivers consistent, reliable

Equipped with five 5-inch diameter reels as standard, these reels are available in 8 or 11

| blade configurations for maximum customization. |                                                                                                                                                                                 |                  |
|-------------------------------------------------|---------------------------------------------------------------------------------------------------------------------------------------------------------------------------------|------------------|
| REELS AND BLADES                                |                                                                                                                                                                                 |                  |
| NUMBER AND SIZE                                 | 8 or 11 Blade Fairway reel (greens reel cylinders can<br>be installed for custom applications)                                                                                  |                  |
| BLADE MATERIAL                                  | Hardened, high manganese carbon steel                                                                                                                                           |                  |
| CUTTING UNIT LIFT                               | Hand operated, joystick controlled hydraulic lift system,<br>one-touch lift/lower control for all reels                                                                         |                  |
| TRACTION, BRAKES & SPEED                        |                                                                                                                                                                                 |                  |
| TRACTION DRIVE                                  | 3WD: Parallel series 3-wheel drive, 2-wheel drive in reverse.<br>4WD: Pure Parallel 4-wheel system with selectable 2 or 4-wheel<br>drive and automatic 2-wheel drive in reverse |                  |
| REEL DRIVE                                      | Fixed displacement hydraulic motors                                                                                                                                             |                  |
| HYDRAULIC SYSTEM                                | 10 micron remote charge filtration, suction screen at tank,<br>oil cooler, side by side radiator                                                                                |                  |
| SERVICE BRAKES                                  | Hydrostatic braking                                                                                                                                                             |                  |
| PARKING BRAKES                                  | Wet parking brakes integrated into wheel motors                                                                                                                                 |                  |
| STEERING                                        | Hydrostatic powered equal displacement cylinder to rear wheels                                                                                                                  |                  |
| MOWING SPEED                                    | 6.2mph (10km/h)                                                                                                                                                                 |                  |
| REVERSE SPEED                                   | 3.7mph (6km/h)                                                                                                                                                                  |                  |
| WEIGHTS & DIMENSIONS                            | 3WD                                                                                                                                                                             | 4WD              |
| WEIGHT (excluding fuel)                         | 1956lb (887.2kg)                                                                                                                                                                | 2053lb (931.2kg) |
| LENGTH (less catchers)                          | 102" (2.59m)                                                                                                                                                                    |                  |
| OVERALL HEIGHT (ROPS up)                        | 83.2" (2.11m)                                                                                                                                                                   |                  |
| WHEELBASE                                       | 61.3" (156cm)                                                                                                                                                                   | 62" (157cm)      |
| TRANSPORT WIDTH                                 | 96.7" (2.46m)                                                                                                                                                                   |                  |
| WORKING WIDTH                                   | 82" (2.08m)                                                                                                                                                                     |                  |
| WARRANTY                                        |                                                                                                                                                                                 |                  |
| MOWER WARRANTY                                  | 2 years                                                                                                                                                                         |                  |