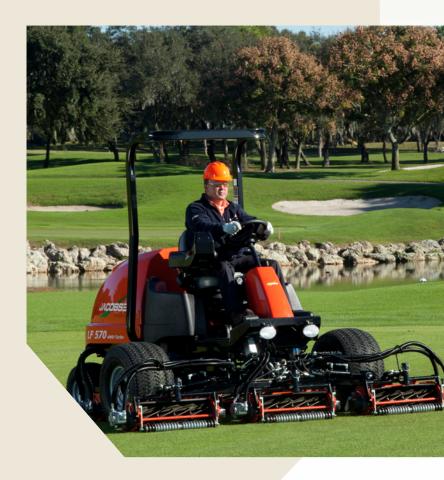

## **LF570** HIGH PERFORMANCE RIDE-ON REEL MOWER

## UNMATCHED PRECISION USING JACOBSEN'S CUTTING-EDGE TECHNOLOGY

Meet all large turfcare needs with the LF570. This high performance reel mower features our SureTrac<sup>™</sup> parallel-cross-series traction system for superior traction on hills and side slopes, and FlashAttach<sup>™</sup> for quick and easy replacement of reel motors. Powered by a diesel Kubota<sup>®</sup> engine with either 37.5HP or 50.2HP, this machine can be trusted to tackle any job it's tasked with.

## LF570 HIGH PERFORMANCE RIDE-ON REEL MOWER

The LF570 features a wet braking system integrated in the front wheel motors. These brakes eliminate the need for regular brake maintenance and extends the machine's lifespan.