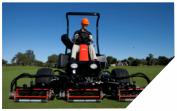

## **LF570** HIGH PERFORMANCE RIDE-ON REEL MOWER

## UNMATCHED PRECISION USING JACOBSEN'S CUTTING-EDGE TECHNOLOGY

Meet all large turfcare needs with the LF570. This high performance reel mower features our SureTrac<sup>™</sup> parallel-cross-series traction system for superior traction on hills and side slopes, and FlashAttach<sup>™</sup> for quick and easy replacement of reel motors. Powered by a diesel Kubota<sup>®</sup> engine with either 37.5HP or 50.2HP, this machine can be trusted to tackle any job it's tasked with.

## LF570 HIGH PERFORMANCE RIDE-ON REEL MOWER

The LF570 features a wet braking system integrated in the front wheel motors. These brakes eliminate the need for regular brake maintenance and extends the machine's lifespan.