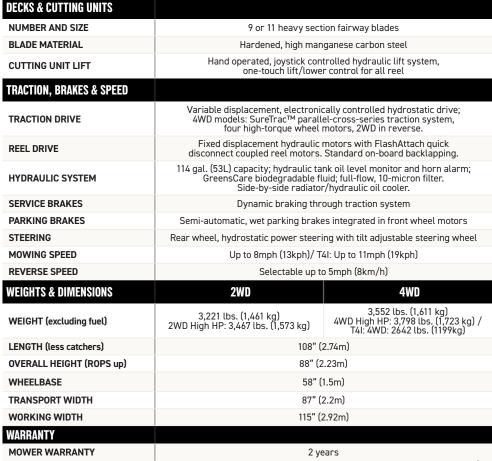

## LF570 HIGH PERFORMANCE RIDE-ON REEL MOWER

The LF570 features a wet braking system integrated in the front wheel motors. These brakes eliminate the need for regular brake maintenance and extends the machine's lifespan.

Superior cutting capacity with up to 8 acres per hour at 8mph, ensure maximum productivity to get the job done.

Equipped with an impressive cutting width of 100-inches (2.54m), this machine is more than capable of mowing large areas efficiently.