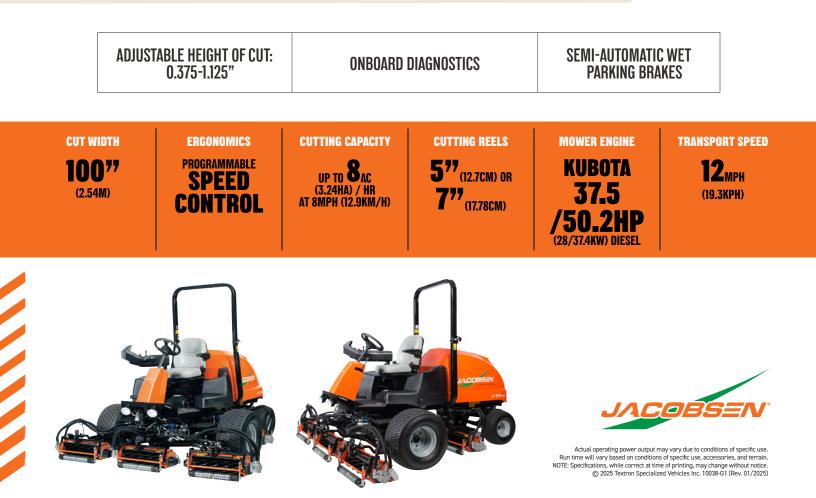

## LF570 HIGH PERFORMANCE RIDE-ON REEL MOWER

The LF570 features a wet braking system integrated in the front wheel motors. These brakes eliminate the need for regular brake maintenance and extends the machine's lifespan.

Superior cutting capacity with up to 8 acres per hour at 8mph, ensure maximum productivity to get the job done.

Equipped with an impressive cutting width of 100-inches (2.54m), this machine is more than capable of mowing large areas efficiently.