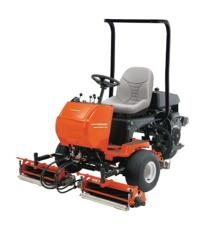

WALK-THROUGH OPERATOR STATION

FREE-FLOATING, STEERABLE CUTTING HEADS MOVE INDEPENDENTLY

ON-BOARD Backlapping

**CUT WIDTH** 

**62**77 (1.57M)

**CUT HEIGHT** 

0.062"-0.438" (1.6MM -11.1MM) **MOWER WARRANTY** 

2 YEARS **FUEL CAPACITY** 

8<sub>GAL</sub> (31L)

**MOWER ENGINE** 

18HP<sub>(13.4KW)</sub> 17.7HP (13.2KW) DIESEL **BLADES PER REEL** 

5,7 OR 11

### **DIESEL/GAS GREENS REEL MOWER**

Walk through operator station

Power steering

On-board backlapping

| REELS AND BLADES         |                                                                                                                   |
|--------------------------|-------------------------------------------------------------------------------------------------------------------|
| NUMBER AND SIZE          | 3 x 22" (56cm) reels; 5" (12.7cm) diameter                                                                        |
| BLADE MATERIAL           | Hardened, high manganese carbon steel                                                                             |
| CUTTING UNIT LIFT        | Hydraulic lift                                                                                                    |
| CUTTING FREQUENCY        | 0.053"/mph (0.836mm/kph) with 11 blade reels.<br>0.035"/mph (0.889mm/kph) with 5 blade reels                      |
| TRACTION, BRAKES & SPEED |                                                                                                                   |
| TRACTION DRIVE           | Hydraulic motor on each drive wheel                                                                               |
| REEL DRIVE               | Gear-type hydraulic motor; backlap control valve standard                                                         |
| HYDRAULIC SYSTEM         | draulic double action cylinders; 5 gal. (18.9L) capacity;<br>20-micron, full flow filtration; biodegradable fluid |
| SERVICE BRAKES           | Dynamic braking through the hydraulic system                                                                      |
| PARKING BRAKES           | Internal expanding, hand operated                                                                                 |
| STEERING                 | Power Steering                                                                                                    |
| MOWING SPEED             | 3.7mph (6km/h)                                                                                                    |
| REVERSE SPEED            | 6.6mph (10.6km/h)                                                                                                 |
| WEIGHTS & DIMENSIONS     |                                                                                                                   |
| WEIGHT (excluding fuel)  | Gas 1073lbs (486.7kg), Diesel 1174lbs (532.5kg)                                                                   |
| LENGTH (less catchers)   | 87.5" (2.22m)                                                                                                     |
| OVERALL HEIGHT (ROPS up) | 78" (1.98m)                                                                                                       |
| WHEELBASE                | 51.5" (1.34m)                                                                                                     |
| TRANSPORT WIDTH          | 50.5" (1.27m)                                                                                                     |
| WORKING WIDTH            | 70" (1.78m)                                                                                                       |
|                          |                                                                                                                   |