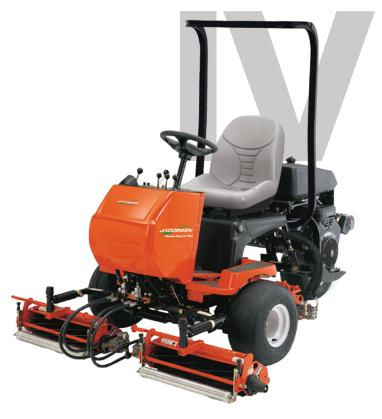

## **GREENS KING® IV PLUS**

**DIESEL/GAS GREENS REEL MOWER** 

# LIGHT, TRUSTED, PROVEN AROUND THE WORLD

The Greens King is a reel mower for golf greens. Simple to operate, and easy to maintain, delivering Jake's Signature Cut, Trusted by Generations. Used where quality, reliability and simplicity are paramount.

WALK-THROUGH OPERATOR STATION

FREE-FLOATING, STEERABLE CUTTING HEADS MOVE INDEPENDENTLY

ON-BOARD Backlapping

**CUT WIDTH** 

**62**77 (1.57M)

**CUT HEIGHT** 

0.062"-0.438" (1.6MM -11.1MM) **MOWER WARRANTY** 

2 YEARS **FUEL CAPACITY** 

8<sub>GAL</sub> (31L)

**MOWER ENGINE** 

18HP<sub>(13.4KW)</sub> 17.7HP (13.2KW) DIESEL **BLADES PER REEL** 

5,7 OR 11

### **DIESEL/GAS GREENS REEL MOWER**

Walk through operator station

Power steering

On-board backlapping

| REELS AND BLADES         |                                                                                                                   |
|--------------------------|-------------------------------------------------------------------------------------------------------------------|
| NUMBER AND SIZE          | 3 x 22" (56cm) reels; 5" (12.7cm) diameter                                                                        |
| BLADE MATERIAL           | Hardened, high manganese carbon steel                                                                             |
| CUTTING UNIT LIFT        | Hydraulic lift                                                                                                    |
| CUTTING FREQUENCY        | 0.053"/mph (0.836mm/kph) with 11 blade reels.<br>0.035"/mph (0.889mm/kph) with 5 blade reels                      |
| TRACTION, BRAKES & SPEED |                                                                                                                   |
| TRACTION DRIVE           | Hydraulic motor on each drive wheel                                                                               |
| REEL DRIVE               | Gear-type hydraulic motor; backlap control valve standard                                                         |
| HYDRAULIC SYSTEM         | draulic double action cylinders; 5 gal. (18.9L) capacity;<br>20-micron, full flow filtration; biodegradable fluid |
| SERVICE BRAKES           | Dynamic braking through the hydraulic system                                                                      |
| PARKING BRAKES           | Internal expanding, hand operated                                                                                 |
| STEERING                 | Power Steering                                                                                                    |
| MOWING SPEED             | 3.7mph (6km/h)                                                                                                    |
| REVERSE SPEED            | 6.6mph (10.6km/h)                                                                                                 |
| WEIGHTS & DIMENSIONS     |                                                                                                                   |
| WEIGHT (excluding fuel)  | Gas 1073lbs (486.7kg), Diesel 1174lbs (532.5kg)                                                                   |
| LENGTH (less catchers)   | 87.5" (2.22m)                                                                                                     |
| OVERALL HEIGHT (ROPS up) | 78" (1.98m)                                                                                                       |
| WHEELBASE                | 51.5" (1.34m)                                                                                                     |
| TRANSPORT WIDTH          | 50.5" (1.27m)                                                                                                     |
| WORKING WIDTH            | 70" (1.78m)                                                                                                       |
|                          |                                                                                                                   |