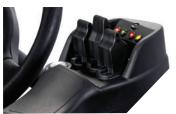

WALK-THROUGH OPERATOR STATION

FREE-FLOATING, STEERABLE CUTTING HEADS MOVE INDEPENDENTLY

ON-BOARD Backlapping

**CUT WIDTH** 

**62**77 (1.57M)

**CUT HEIGHT** 

0.062"-0.438" (1.6MM -11.1MM) **MOWER WARRANTY** 

### **DIESEL/GAS GREENS REEL MOWER**

Walk through operator station

Power steering

On-board backlapping

| REELS AND BLADES         |                                                                                                                   |
|--------------------------|-------------------------------------------------------------------------------------------------------------------|
| NUMBER AND SIZE          | 3 x 22" (56cm) reels; 5" (12.7cm) diameter                                                                        |
| BLADE MATERIAL           | Hardened, high manganese carbon steel                                                                             |
| CUTTING UNIT LIFT        | Hydraulic lift                                                                                                    |
| CUTTING FREQUENCY        | 0.053"/mph (0.836mm/kph) with 11 blade reels.<br>0.035"/mph (0.889mm/kph) with 5 blade reels                      |
| TRACTION, BRAKES & SPEED |                                                                                                                   |
| TRACTION DRIVE           | Hydraulic motor on each drive wheel                                                                               |
| REEL DRIVE               | Gear-type hydraulic motor; backlap control valve standard                                                         |
| HYDRAULIC SYSTEM         | draulic double action cylinders; 5 gal. (18.9L) capacity;<br>20-micron, full flow filtration; biodegradable fluid |
| SERVICE BRAKES           | Dynamic braking through the hydraulic system                                                                      |
| PARKING BRAKES           | Internal expanding, hand operated                                                                                 |
| STEERING                 | Power Steering                                                                                                    |
| MOWING SPEED             | 3.7mph (6km/h)                                                                                                    |
| REVERSE SPEED            | 6.6mph (10.6km/h)                                                                                                 |
| WEIGHTS & DIMENSIONS     |                                                                                                                   |
| WEIGHT (excluding fuel)  | Gas 1073lbs (486.7kg), Diesel 1174lbs (532.5kg)                                                                   |
| LENGTH (less catchers)   | 87.5" (2.22m)                                                                                                     |
| OVERALL HEIGHT (ROPS up) | 78" (1.98m)                                                                                                       |
| WHEELBASE                | 51.5" (1.34m)                                                                                                     |
| TRANSPORT WIDTH          | 50.5" (1.27m)                                                                                                     |
| WORKING WIDTH            | 70" (1.78m)                                                                                                       |
|                          |                                                                                                                   |