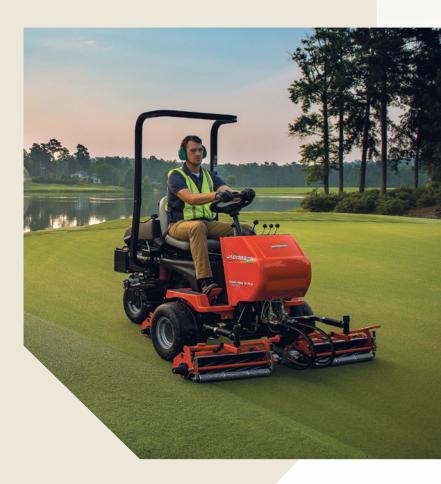

# LIGHT, TRUSTED, PROVEN AROUND THE WORLD

The Greens King is a reel mower for golf greens. Simple to operate, and easy to maintain, delivering Jake's Signature Cut, Trusted by Generations. Used where quality, reliability and simplicity are paramount.

WALK-THROUGH OPERATOR STATION

FREE-FLOATING, STEERABLE CUTTING HEADS MOVE INDEPENDENTLY

ON-BOARD Backlapping

**CUT WIDTH** 

**62**77 (1.57M)

**CUT HEIGHT** 

0.062"-0.438" (1.6MM -11.1MM) **MOWER WARRANTY** 