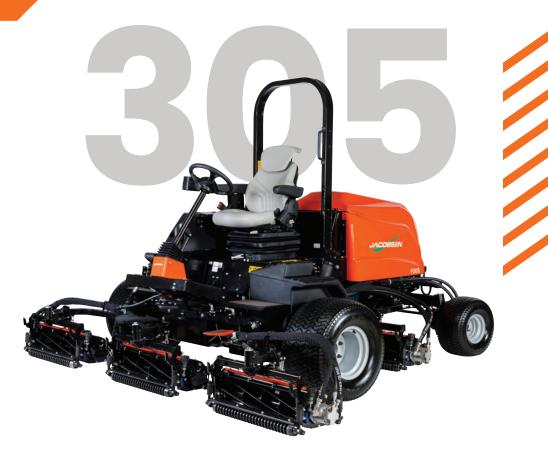

## **F305** HIGH CAPACITY WIDE AREA REEL MOWER

## ENGINEERED FOR Productivity and Stability

The F305 delivers on reliability and unsurpassed productivity with the innovative SureTrac<sup>™</sup> system and enhanced operator controls. Equipped with a 44.9HP Kubota<sup>®</sup> Stage V diesel engine, it ensures top-notch performance and enhanced cutting capabilities. This machine can cover 10.67 acres per hour at 7.5mph, ensuring it is a partner from start to finish.

The F305's hydraulic system is fitted with a system capacity of 8.31 gallons, ensuring smooth and reliable operation.

This wide area mower has a cutting width of 116-inches with five 26-inch durable cutting units so it can reach even the largest of areas.

4WD comes as standard allowing for greater traction and a light touch on fine sports turf.

| REELS AND BLADES                    |                                                                                                                                                     |
|-------------------------------------|-----------------------------------------------------------------------------------------------------------------------------------------------------|
| CUTTING UNITS                       | 26" (66.4 cm) cylinder, 6.5" (165 mm) diameter floating head cutting unit (5 required)                                                              |
| NUMBER AND SIZE                     | 7 or 11 blade cutting head units, 46 cuts per meter at 7.5 mph (12 kph)                                                                             |
| BLADE MATERIAL                      | Hardened, high manganese carbon steel                                                                                                               |
| CUTTING UNIT LIFT                   | Wing units can be raised individually for transport                                                                                                 |
| <b>TRACTION, BRAKES &amp; SPEED</b> |                                                                                                                                                     |
| TRACTION DRIVE                      | SureTrac™ Traction System with full-time four wheel drive in forward and reverse, parallel cross series system for excellent grip and a light touch |
| CUTTING UNIT DRIVE                  | Fixed displacement hydraulic motors directly coupled to cutting unit                                                                                |
| HYDRAULIC SYSTEM                    | 8.31 gal (37.8L) capacity; Grade of oil to A.P.I. Classification CE/SF grades SAE 10W-30                                                            |
| SERVICE BRAKES                      | Hydrostatic braking                                                                                                                                 |
| PARKING BRAKES                      | Zero-maintenance wet parking brakes                                                                                                                 |
| STEERING                            | Hydrostatic power steering with adjustable tilt steering wheel                                                                                      |
| MOWING SPEED                        | Selectable up to 7.5mph (12km/h)                                                                                                                    |
| TRANSPORT SPEED                     | Selectable up to 8.7mph (14km/h)                                                                                                                    |
| REVERSE SPEED                       | Selectable up to 4mph (6.4km/h)                                                                                                                     |
| WEIGHTS & DIMENSIONS                |                                                                                                                                                     |
| WEIGHT (excluding fuel)             | 3450lbs (1565Kg)                                                                                                                                    |
| WEIGHT TRANSFER                     | Hydraulically adjustable weight transfer to boost traction                                                                                          |
| LENGTH                              | 116" (2.95m)                                                                                                                                        |
| OVERALL HEIGHT                      | 85" (2.15m)                                                                                                                                         |
| WHEEL BASE                          | 65" (1.65m)                                                                                                                                         |
| TRANSPORT WIDTH                     | 99.2" (2.52m)                                                                                                                                       |
| WORKING WIDTH                       | 130" (3.31m)                                                                                                                                        |
| WARRANTY                            |                                                                                                                                                     |
| MOWER WARRANTY                      | 2 Years                                                                                                                                             |
|                                     |                                                                                                                                                     |