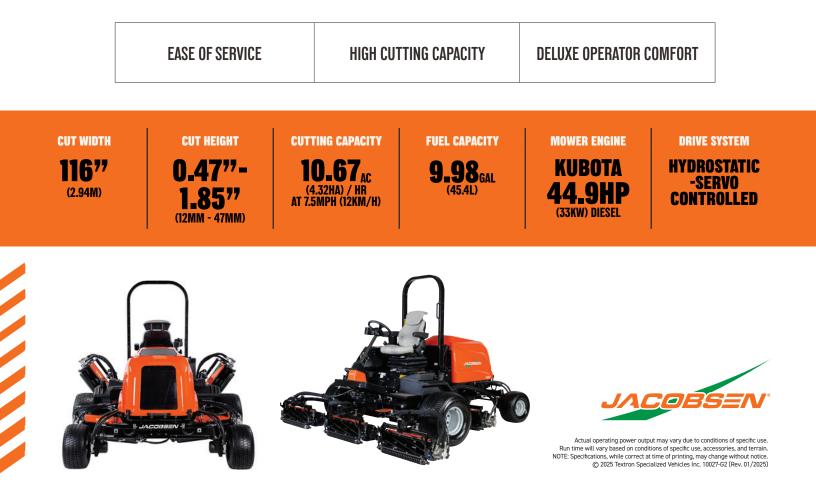

## ENGINEERED FOR Productivity and Stability

The F305 delivers on reliability and unsurpassed productivity with the innovative SureTrac<sup>™</sup> system and enhanced operator controls. Equipped with a 44.9HP Kubota<sup>®</sup> Stage V diesel engine, it ensures top-notch performance and enhanced cutting capabilities. This machine can cover 10.67 acres per hour at 7.5mph, ensuring it is a partner from start to finish.

The F305's hydraulic system is fitted with a system capacity of 8.31 gallons, ensuring smooth and reliable operation.

This wide area mower has a cutting width of 116-inches with five 26-inch durable cutting units so it can reach even the largest of areas.

4WD comes as standard allowing for greater traction and a light touch on fine sports turf.

| REELS AND BLADES                    |                                                                                                                                                     |
|-------------------------------------|-----------------------------------------------------------------------------------------------------------------------------------------------------|
| CUTTING UNITS                       | 26" (66.4 cm) cylinder, 6.5" (165 mm) diameter floating head cutting unit (5 required)                                                              |
| NUMBER AND SIZE                     | 7 or 11 blade cutting head units, 46 cuts per meter at 7.5 mph (12 kph)                                                                             |
| BLADE MATERIAL                      | Hardened, high manganese carbon steel                                                                                                               |
| CUTTING UNIT LIFT                   | Wing units can be raised individually for transport                                                                                                 |
| <b>TRACTION, BRAKES &amp; SPEED</b> |                                                                                                                                                     |
| TRACTION DRIVE                      | SureTrac™ Traction System with full-time four wheel drive in forward and reverse, parallel cross series system for excellent grip and a light touch |
| CUTTING UNIT DRIVE                  | Fixed displacement hydraulic motors directly coupled to cutting unit                                                                                |
| HYDRAULIC SYSTEM                    | 8.31 gal (37.8L) capacity; Grade of oil to A.P.I. Classification CE/SF grades SAE 10W-30                                                            |
| SERVICE BRAKES                      | Hydrostatic braking                                                                                                                                 |
| PARKING BRAKES                      | Zero-maintenance wet parking brakes                                                                                                                 |
| STEERING                            | Hydrostatic power steering with adjustable tilt steering wheel                                                                                      |
| MOWING SPEED                        | Selectable up to 7.5mph (12km/h)                                                                                                                    |
| TRANSPORT SPEED                     | Selectable up to 8.7mph (14km/h)                                                                                                                    |
| REVERSE SPEED                       | Selectable up to 4mph (6.4km/h)                                                                                                                     |
| WEIGHTS & DIMENSIONS                |                                                                                                                                                     |
| WEIGHT (excluding fuel)             | 3450lbs (1565Kg)                                                                                                                                    |
| WEIGHT TRANSFER                     | Hydraulically adjustable weight transfer to boost traction                                                                                          |
| LENGTH                              | 116" (2.95m)                                                                                                                                        |
| OVERALL HEIGHT                      | 85" (2.15m)                                                                                                                                         |
| WHEEL BASE                          | 65" (1.65m)                                                                                                                                         |
| TRANSPORT WIDTH                     | 99.2" (2.52m)                                                                                                                                       |
| WORKING WIDTH                       | 130" (3.31m)                                                                                                                                        |
| WARRANTY                            |                                                                                                                                                     |
| MOWER WARRANTY                      | 2 Years                                                                                                                                             |
|                                     |                                                                                                                                                     |