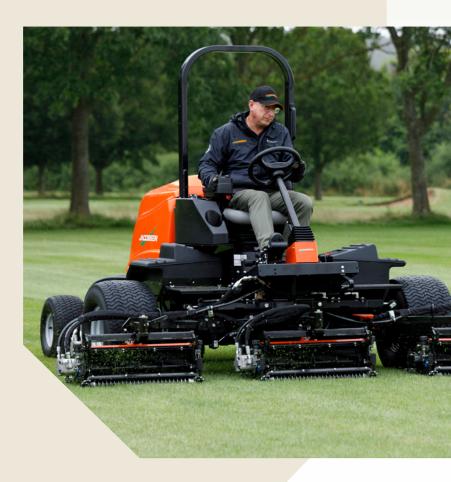

## **F305** HIGH CAPACITY WIDE AREA REEL MOWER

## ENGINEERED FOR Productivity and Stability

The F305 delivers on reliability and unsurpassed productivity with the innovative SureTrac<sup>™</sup> system and enhanced operator controls. Equipped with a 44.9HP Kubota<sup>®</sup> Stage V diesel engine, it ensures top-notch performance and enhanced cutting capabilities. This machine can cover 10.67 acres per hour at 7.5mph, ensuring it is a partner from start to finish.

The F305's hydraulic system is fitted with a system capacity of 8.31 gallons, ensuring smooth and reliable operation.

This wide area mower has a cutting width of 116-inches with five 26-inch durable cutting units so it can reach even the largest of areas.

4WD comes as standard allowing for greater traction and a light touch on fine sports turf.

| REELS AND BLADES                    |                                                                                                                                                     |
|-------------------------------------|-----------------------------------------------------------------------------------------------------------------------------------------------------|
| CUTTING UNITS                       | 26" (66.4 cm) cylinder, 6.5" (165 mm) diameter floating head cutting unit (5 required)                                                              |
| NUMBER AND SIZE                     | 7 or 11 blade cutting head units, 46 cuts per meter at 7.5 mph (12 kph)                                                                             |
| BLADE MATERIAL                      | Hardened, high manganese carbon steel                                                                                                               |
| CUTTING UNIT LIFT                   | Wing units can be raised individually for transport                                                                                                 |
| <b>TRACTION, BRAKES &amp; SPEED</b> |                                                                                                                                                     |
| TRACTION DRIVE                      | SureTrac™ Traction System with full-time four wheel drive in forward and reverse, parallel cross series system for excellent grip and a light touch |
| CUTTING UNIT DRIVE                  | Fixed displacement hydraulic motors directly coupled to cutting unit                                                                                |
| HYDRAULIC SYSTEM                    | 8.31 gal (37.8L) capacity; Grade of oil to A.P.I. Classification CE/SF grades SAE 10W-30                                                            |
| SERVICE BRAKES                      | Hydrostatic braking                                                                                                                                 |
| PARKING BRAKES                      | Zero-maintenance wet parking brakes                                                                                                                 |
| STEERING                            | Hydrostatic power steering with adjustable tilt steering wheel                                                                                      |
| MOWING SPEED                        | Selectable up to 7.5mph (12km/h)                                                                                                                    |
| TRANSPORT SPEED                     | Selectable up to 8.7mph (14km/h)                                                                                                                    |
| REVERSE SPEED                       | Selectable up to 4mph (6.4km/h)                                                                                                                     |
| WEIGHTS & DIMENSIONS                |                                                                                                                                                     |
| WEIGHT (excluding fuel)             | 3450lbs (1565Kg)                                                                                                                                    |
| WEIGHT TRANSFER                     | Hydraulically adjustable weight transfer to boost traction                                                                                          |
| LENGTH                              | 116" (2.95m)                                                                                                                                        |
| OVERALL HEIGHT                      | 85" (2.15m)                                                                                                                                         |
| WHEEL BASE                          | 65" (1.65m)                                                                                                                                         |
| TRANSPORT WIDTH                     | 99.2" (2.52m)                                                                                                                                       |
| WORKING WIDTH                       | 130" (3.31m)                                                                                                                                        |
| WARRANTY                            |                                                                                                                                                     |
| MOWER WARRANTY                      | 2 Years                                                                                                                                             |
|                                     |                                                                                                                                                     |