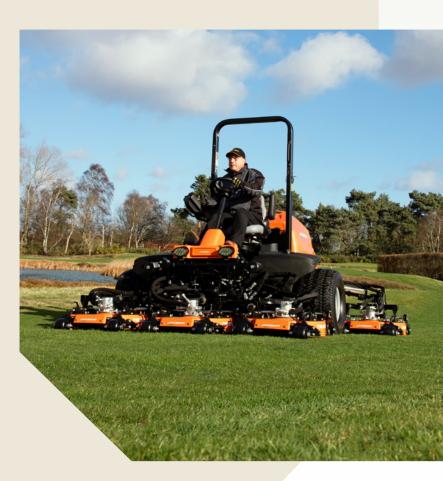

### **AR730** LARGE, ARTICULATED CONTOUR ROTARY MOWER

# WIDTH AND EFFICIENCY AT YOUR FINGERTIPS

This highly efficient rotary mower can handle any terrain it's faced with. The AR730 can offer 5 or 7 cutting decks thanks to the innovative TrueDeck construction, ensuring it excels in clip dispersal and after-cut appearance. With its ability to cover up to 4.5 acres in an hour at a speed of 5.5 mph, and a cutting width of 124" it gives you the confidence that it will perform with limited maintenance.

#### **AR730** LARGE, ARTICULATED CONTOUR ROTARY MOWER

Make adjustments efficiently, allowing for increased mowing time and a height of cut that suits you.

The AR730's SureTrac II™ AWD system allows the mower to navigate complex and demanding terrains with ease.

#### The trustworthy 65.2HP Kubota engine is both durable and dependable, making it more than capable of consistent cutting. **DECKS & CUTTING UNITS** 7 x TRUEDECK™ 23" (58.4 cm) rotary cutting units. Equipped for rear-discharge chute and smooth rear roller. Mulching baffle, non-striping rear roller and rear roller scrapers available. NUMBER AND SIZE 7 x 22.4" (56.8 cm) heat treated alloy combo blades **BLADE MATERIAL** Hand operated, joystick controlled hydraulic lift system. Wing decks can be deactivated and lifted independently. **DECK LIFT & LOWER** Adjustable hydraulic weight transfer – automatic electronic activation at operator controls with mow switch. Selectable through control console WEIGHT TRANSFER DECK CONSTRUCTION Heavy-Duty Modular Deck Construction **TRACTION, BRAKES & SPEED** SureTrac II™ AWD, a unique parallel hydrostatic system, servo-controlled variable displacement hydro; four high-torque wheel motors; 2WD transport and reverse TRACTION DRIVE Fixed displacement, self-lubricating with 1" (2.54 cm) diameter shaft; double sealed **DECK DRIVE** bearings 10 gal. (37.9 L) capacity; hydraulic tank oil level monitor and horn alarm; GreensCare HYDRAULIC SYSTEM biodegradable fluid; full-flow, 10-micron filter, 40 gpm. Side-by-side radiator/hydraulic oil cooler. SERVICE BRAKES Dynamic through traction system PARKING BRAKES No-Maintenance, Integrated Wet Parking Brake STEERING Rear wheel, hydrostatic power steering with tilt adjustable steering wheel MOWING SPEED 5.5 mph (8.8 kph) TRANSPORT SPEED 5 mph (8 kph) **WEIGHTS & DIMENSIONS** WEIGHT 4235 lbs. (1921 kg) full fluids LENGTH 137.5" (3.49 m) **OVERALL HEIGHT (ROPS UP)** 91.6" (232.6 cm) WHEELBASE 63" (1.6 m) TRANSPORT 88.6" (2.25m) WORKING WIDTH 133" (3.38 m) WARRANTY MOWER WARRANTY 2 Years