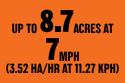

# WIDTH AND EFFICIENCY AT YOUR FINGERTIPS

This highly efficient rotary mower can handle any terrain it's faced with. The AR730 can offer 5 or 7 cutting decks thanks to the innovative TrueDeck construction, ensuring it excels in clip dispersal and after-cut appearance. With its ability to cover up to 4.5 acres in an hour at a speed of 5.5 mph, and a cutting width of 124" it gives you the confidence that it will perform with limited maintenance.