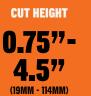

### **AR730** LARGE, ARTICULATED CONTOUR ROTARY MOWER

# WIDTH AND EFFICIENCY AT YOUR FINGERTIPS

This highly efficient rotary mower can handle any terrain it's faced with. The AR730 can offer 5 or 7 cutting decks thanks to the innovative TrueDeck construction, ensuring it excels in clip dispersal and after-cut appearance. With its ability to cover up to 4.5 acres in an hour at a speed of 5.5 mph, and a cutting width of 124" it gives you the confidence that it will perform with limited maintenance.



## BREAK-BACK WING DECK7 TRUEDECK™ CONTOUR ROTARY<br/>DECKS FOR EXTENSIVE COVERAGE

**INCOMMAND II CONTROL SYSTEM** 

CUT WIDTH 124<sup>77</sup> (3.15M)



#### CUTTING CAPACITY



### FUEL CAPACITY

**17**<sub>GAL</sub> (64.2L)

#### **MOWER ENGINE**







Actual operating power output may vary due to conditions of specific use. Run time will vary based on conditions of specific use, accessories, and terrain. NOTE: Specifications, while correct at time of printing, may change without notice. © 2025 Textron Specialized Vehicles Inc. 10042-61 (Rev. 01/2025)

#### **AR730** LARGE, ARTICULATED CONTOUR ROTARY MOWER



Make adjustments efficiently, allowing for increased mowing time and a height of cut that suits you.



The AR730's SureTrac II™ AWD system allows the mower to navigate complex and demanding terrains with ease.



#### The trustworthy 65.2HP Kubota engine is both durable and dependable, making it more than capable of consistent c