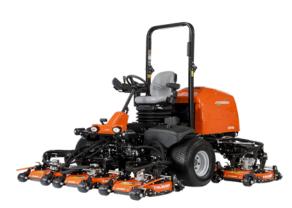

### **AR730** LARGE, ARTICULATED CONTOUR ROTARY MOWER

# WIDTH AND EFFICIENCY AT YOUR FINGERTIPS

This highly efficient rotary mower can handle any terrain it's faced with. The AR730 can offer 5 or 7 cutting decks thanks to the innovative TrueDeck construction, ensuring it excels in clip dispersal and after-cut appearance. With its ability to cover up to 4.5 acres in an hour at a speed of 5.5 mph, and a cutting width of 124" it gives you the confidence that it will perform with limited maintenance.

## BREAK-BACK WING DECK7 TRUEDECK™ CONTOUR ROTARY<br/>DECKS FOR EXTENSIVE COVERAGE

**INCOMMAND II CONTROL SYSTEM** 

CUT WIDTH 124<sup>77</sup> (3.15M)

#### The trustworthy 65.2HP Kubota engine is both durable and dependable, making it more than capable of consistent cutting. **DECKS & CUTTING UNITS** 7 x TRUEDECK™ 23" (58.4 cm) rotary cutting units. Equipped for rear-discharge chute and smooth rear roller. Mulching baffle, non-striping rear roller and rear roller scrapers available. NUMBER AND SIZE 7 x 22.4" (56.8 cm) heat treated alloy combo blades **BLADE MATERIAL** Hand operated, joystick controlled hydraulic lift system. Wing decks can be deactivated and lifted independently. **DECK LIFT & LOWER** Adjustable hydraulic weight transfer – automatic electronic activation at operator controls with mow switch. Selectable through control console WEIGHT TRANSFER DECK CONSTRUCTION Heavy-Duty Modular Deck Construction **TRACTION, BRAKES & SPEED** SureTrac II™ AWD, a unique parallel hydrostatic system, servo-controlled variable displacement hydro; four high-torque wheel motors; 2WD transport and reverse TRACTION DRIVE Fixed displacement, self-lubricating with 1" (2.54 cm) diameter shaft; double sealed **DECK DRIVE** bearings 10 gal. (37.9 L) capacity; hydraulic tank oil level monitor and horn alarm; GreensCare HYDRAULIC SYSTEM biodegradable fluid; full-flow, 10-micron filter, 40 gpm. Side-by-side radiator/hydraulic oil cooler. SERVICE BRAKES Dynamic through traction system PARKING BRAKES No-Maintenance, Integrated Wet Parking Brake STEERING Rear wheel, hydrostatic power steering with tilt adjustable steering wheel MOWING SPEED 5.5 mph (8.8 kph) TRANSPORT SPEED 5 mph (8 kph) **WEIGHTS & DIMENSIONS** WEIGHT 4235 lbs. (1921 kg) full fluids LENGTH 137.5" (3.49 m) **OVERALL HEIGHT (ROPS UP)** 91.6" (232.6 cm) WHEELBASE 63" (1.6 m) TRANSPORT 88.6" (2.25m) WORKING WIDTH 133" (3.38 m) WARRANTY MOWER WARRANTY 2 Years