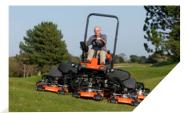

### **AR730** LARGE, ARTICULATED CONTOUR ROTARY MOWER

# WIDTH AND EFFICIENCY AT YOUR FINGERTIPS

This highly efficient rotary mower can handle any terrain it's faced with. The AR730 can offer 5 or 7 cutting decks thanks to the innovative TrueDeck construction, ensuring it excels in clip dispersal and after-cut appearance. With its ability to cover up to 4.5 acres in an hour at a speed of 5.5 mph, and a cutting width of 124" it gives you the confidence that it will perform with limited maintenance.

#### **AR730** LARGE, ARTICULATED CONTOUR ROTARY MOWER

Make adjustments efficiently, allowing for increased mowing time and a height of cut that suits you.

The AR730's SureTrac II™ AWD system allows the mower to navigate complex and demanding terrains with ease.