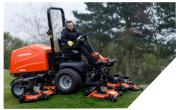

### **AR730** LARGE, ARTICULATED CONTOUR ROTARY MOWER

# WIDTH AND EFFICIENCY AT YOUR FINGERTIPS

This highly efficient rotary mower can handle any terrain it's faced with. The AR730 can offer 5 or 7 cutting decks thanks to the innovative TrueDeck construction, ensuring it excels in clip dispersal and after-cut appearance. With its ability to cover up to 4.5 acres in an hour at a speed of 5.5 mph, and a cutting width of 124" it gives you the confidence that it will perform with limited maintenance.

#### **AR730** LARGE, ARTICULATED CONTOUR ROTARY MOWER

Make adjustments efficiently, allowing for increased mowing time and a height of cut that suits you.

The AR730's SureTrac II™ AWD system allows the mower to navigate complex and demanding terrains with ease.