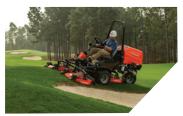

## THE MASTER IN CONTOUR-FOLLOWING FOR PRISTINE TURF

The AR321 provides a pristine after-cut finish to any course. Equipped with advanced contourfollowing technology allows the cutting units of this machine to independently float and follow the undulations of the terrain. User-friendly adjustments and maintenance-free wet parking brakes make it longer lasting, with less time spent in maintenance.

REAR ROLLER FOR STRIPING

TRUEDECK™ HEAVY-DUTY CONTOURING CUTTING UNITS

**3WD TRACTION SYSTEM** 

**CUT WIDTH** 

**72**<sup>77</sup> (182,22CM)

**CUT HEIGHT** 

0.75"-3.5" **CUTTING CAPACITY** 

**4.5**<sub>AC</sub> (1.83HA) / HR IT 6MPH (10KM/H) **FUEL CAPACITY** 