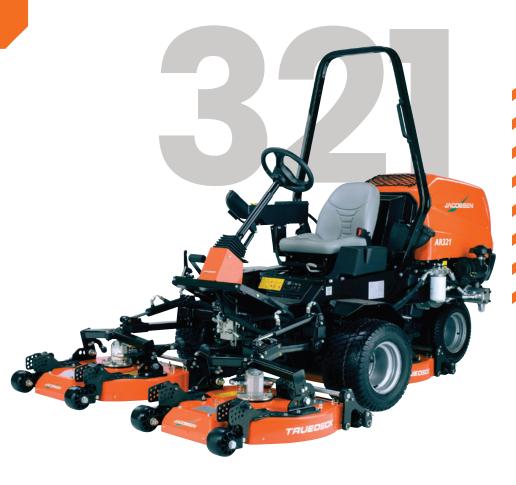

## **AR321**

**CONTOUR ROTARY TRIM MOWER** 

## THE MASTER IN CONTOUR-FOLLOWING FOR PRISTINE TURF

The AR321 provides a pristine after-cut finish to any course. Equipped with advanced contourfollowing technology allows the cutting units of this machine to independently float and follow the undulations of the terrain. User-friendly adjustments and maintenance-free wet parking brakes make it longer lasting, with less time spent in maintenance.

## **CONTOUR ROTARY TRIM MOWER**

The 24.8HP diesel engine provides consistent power and emphasizes optimal fuel efficiency.

With a cutting width of 72" and a cut height of between 0.75 - 3.5", the AR321 gives you the option to cut exactly how you want.