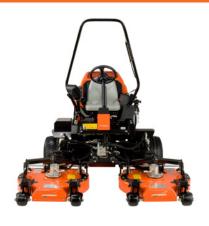

REAR ROLLER FOR STRIPING

TRUEDECK™ HEAVY-DUTY CONTOURING CUTTING UNITS

**3WD TRACTION SYSTEM** 

**CUT WIDTH** 

**72**<sup>77</sup> (182,22CM)

**CUT HEIGHT** 

0.75"-3.5" **CUTTING CAPACITY** 

**4.5**<sub>AC</sub> (1.83HA) / HR IT 6MPH (10KM/H) **FUEL CAPACITY** 

| DECKS & CUTTING UNITS           |                                                                                                    |
|---------------------------------|----------------------------------------------------------------------------------------------------|
| NUMBER AND SIZE                 | 3 x 22" (55.88cm) reels; 5" (12.7cm) diameter                                                      |
| CUTTING WIDTH                   | 62" (1.6m)                                                                                         |
| BLADE MATERIAL                  | Hardened, high manganese carbon steel                                                              |
| CUTTING UNIT LIFT               | New long life linear actuator                                                                      |
| CUTTING FREQUENCY               | 0.036" - 0.250" (0.91 mm - 6.35 mm) with 15 blade reel, electronically adjustable                  |
| TRACTION, BRAKES & SPEED        |                                                                                                    |
| TRACTION DRIVE                  | Parallel-series "on demand" 3WD                                                                    |
| DECK DRIVE                      | Fixed displacement hydraulic                                                                       |
| HYDRAULIC SYSTEM                | 8.7 gal. (33L) capacity, full flow filtration (10 micron filter); GreensCare<br>biodegradable oil. |
| SERVICE BRAKES                  | Dynamic braking through hydrostatic drive                                                          |
| PARKING BRAKES                  | Service-free electronic wet disc                                                                   |
| STEERING                        | Hydraulic power steering with tilt wheel                                                           |
| MOWING SPEED                    | 6.2mph (10km/h)                                                                                    |
| TRANSPORT SPEED                 | 3.7mph (6km/h)                                                                                     |
| WEIGHTS & DIMENSIONS            |                                                                                                    |
| WEIGHT (excluding fuel)         | 1986lb (901kg)                                                                                     |
| LENGTH                          | 122" (3.10m)                                                                                       |
| OVERALL HEIGHT (including ROPS) | 82" (2.06m)                                                                                        |
| WHEELBASE                       | 61" (1.54m)                                                                                        |
| TRANSPORT/WORKING WIDTH         | 77" (1.96m)                                                                                        |
| FLUID CAPACITIES                | 8.7 gal. (33 L) capacity, full flow filtration (10 micron filter);<br>GreensCare biodegradable oil |
| WARRANTY                        |                                                                                                    |
| MOWER WARRANTY                  | 2 years                                                                                            |
|                                 |                                                                                                    |