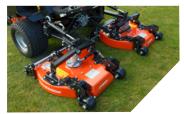

REAR ROLLER FOR STRIPING

TRUEDECK™ HEAVY-DUTY CONTOURING CUTTING UNITS

**3WD TRACTION SYSTEM** 

**CUT WIDTH** 

**72**<sup>77</sup> (182,22CM)

**CUT HEIGHT** 

0.75"-3.5" **CUTTING CAPACITY** 

**4.5**<sub>AC</sub> (1.83HA) / HR IT 6MPH (10KM/H) **FUEL CAPACITY** 

| DECKS & CUTTING UNITS           |                                                                                                    |
|---------------------------------|----------------------------------------------------------------------------------------------------|
| NUMBER AND SIZE                 | 3 x 22" (55.88cm) reels; 5" (12.7cm) diameter                                                      |
| CUTTING WIDTH                   | 62" (1.6m)                                                                                         |
| BLADE MATERIAL                  | Hardened, high manganese carbon steel                                                              |
| CUTTING UNIT LIFT               | New long life linear actuator                                                                      |
| CUTTING FREQUENCY               | 0.036" - 0.250" (0.91 mm - 6.35 mm) with 15 blade reel, electronically adjustable                  |
| TRACTION, BRAKES & SPEED        |                                                                                                    |
| TRACTION DRIVE                  | Parallel-series "on demand" 3WD                                                                    |
| DECK DRIVE                      | Fixed displacement hydraulic                                                                       |
| HYDRAULIC SYSTEM                | 8.7 gal. (33L) capacity, full flow filtration (10 micron filter); GreensCare<br>biodegradable oil. |
| SERVICE BRAKES                  | Dynamic braking through hydrostatic drive                                                          |
| PARKING BRAKES                  | Service-free electronic wet disc                                                                   |
| STEERING                        | Hydraulic power steering with tilt wheel                                                           |
| MOWING SPEED                    | 6.2mph (10km/h)                                                                                    |
| TRANSPORT SPEED                 | 3.7mph (6km/h)                                                                                     |
| WEIGHTS & DIMENSIONS            |                                                                                                    |
| WEIGHT (excluding fuel)         | 1986lb (901kg)                                                                                     |
| LENGTH                          | 122" (3.10m)                                                                                       |
| OVERALL HEIGHT (including ROPS) | 82" (2.06m)                                                                                        |
| WHEELBASE                       | 61" (1.54m)                                                                                        |
| TRANSPORT/WORKING WIDTH         | 77" (1.96m)                                                                                        |
| FLUID CAPACITIES                | 8.7 gal. (33 L) capacity, full flow filtration (10 micron filter);<br>GreensCare biodegradable oil |
| WARRANTY                        |                                                                                                    |
| MOWER WARRANTY                  | 2 years                                                                                            |
|                                 |                                                                                                    |