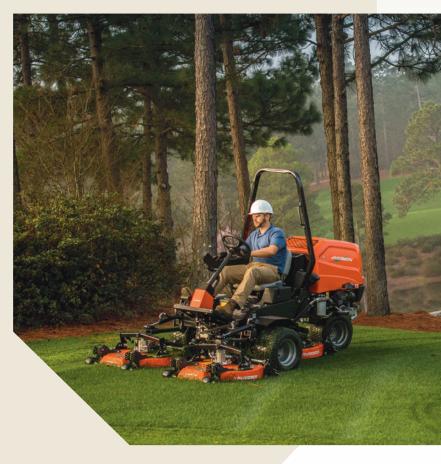

## THE MASTER IN CONTOUR-FOLLOWING FOR PRISTINE TURF

The AR321 provides a pristine after-cut finish to any course. Equipped with advanced contourfollowing technology allows the cutting units of this machine to independently float and follow the undulations of the terrain. User-friendly adjustments and maintenance-free wet parking brakes make it longer lasting, with less time spent in maintenance.

## **CONTOUR ROTARY TRIM MOWER**

The 24.8HP diesel engine provides consistent power and emphasizes optimal fuel efficiency.

With a cutting width of 72" and a cut height of between 0.75 - 3.5", the AR321 gives you the option to cut exactly how you want.