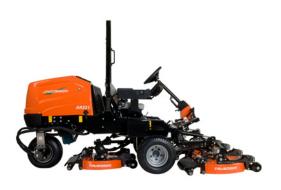

REAR ROLLER FOR STRIPING

TRUEDECK™ HEAVY-DUTY CONTOURING CUTTING UNITS

**3WD TRACTION SYSTEM** 

**CUT WIDTH** 

**72**<sup>77</sup> (182,22CM)

**CUT HEIGHT** 

0.75"-3.5" **CUTTING CAPACITY** 

**4.5**<sub>AC</sub> (1.83HA) / HR IT 6MPH (10KM/H) **FUEL CAPACITY** 

**7.6**<sub>GAL</sub> (28.7L)

**MOWER ENGINE** 

24.8HP
(18.6KW) DIESEL

TRANSPORT SPEED

8.7<sub>MPH</sub>

## **CONTOUR ROTARY TRIM MOWER**

The 24.8HP diesel engine provides consistent power and emphasizes optimal fuel efficiency.

With a cutting width of 72" and a cut height of between 0.75 - 3.5", the AR321 gives you the option to cut exactly how you want.